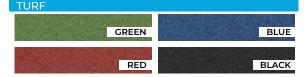

No matter your flooring needs, we have the perfect solution for you.

Explore our extensive selection of flooring solutions and its range of colors to find the perfect match for your gym's requirements.

18x125cm • 5mm / 22,8x151,1cm • 4,5+1mm / 61x91,4cm • 4,5+1mm

The best artificial grass solution for both indoor and outdoor areas. Ideal for all types of training including cross training and weight training, thanks to its high stitch density. | Rolls 2x10m /2x15m • 11mm / Rolls 2m x custom m · 22mm