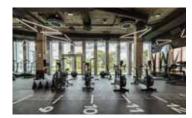

#### PAVIGY/M PERFOR/MANCE+

100% resistance and elegance in your cardio, fitness & functional training areas. Virgin rubber. Prevents slipping of machinery and absorbs both noise and vibration. | 100x100cm • 5mm