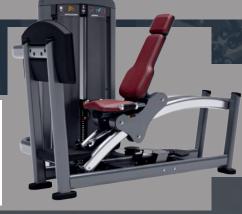

life Fitness

DUAL AXIS
CHEST PRESS

ARC LEG PRESS

ABDOMINAL ADVANCED

TORAL MOVEMENT

ELLIPTICAL TRAINER

It uses advanced biomechanical elliptical motion and incline adjustment to ensure natural movement and target specific muscle groups.