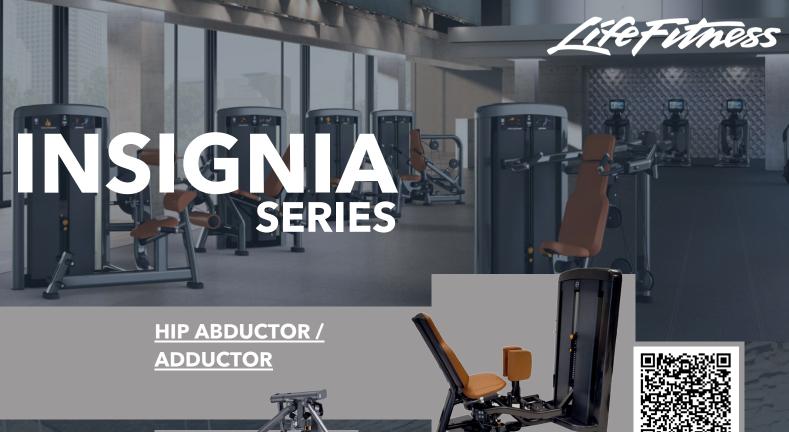

life Fitness









DUAL AXIS
CHEST PRESS





ARC LEG PRESS



ABDOMINAL ADVANCED











TORAL MOVEMENT

ELLIPTICAL TRAINER

It uses advanced biomechanical elliptical motion and incline adjustment to ensure natural movement and target specific muscle groups.







Feel the deck firmness change beneath your feet for an immersive, sensory experience.



## SYMBIO



A single bike that allows excercise both in and out of the saddle



## RECUMBENT CYCLE





Optimal accessibility for all users









## FitConcept Kft.

LIFE FITNESS Hungary and Romania



<u>kapcsolat@fitconcept.hu</u>



Mobil & WhatsApp +36 70 270 3703



<u>fitconcept.hu</u> <u>lifefitness.hu</u>