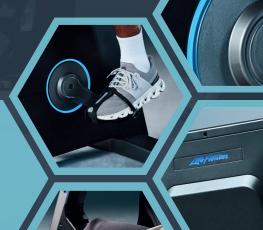

life Fitness









DUAL AXIS
CHEST PRESS





ARC LEG PRESS



ABDOMINAL ADVANCED











TORAL MOVEMENT

ELLIPTICAL TRAINER

It uses advanced biomechanical elliptical motion and incline adjustment to ensure natural movement and target specific muscle groups.







Feel the deck firmness change beneath your feet for an immersive, sensory experience.



## SYMBIO



A single bike that allows excercise both in and out of the saddle



## RECUMBENT CYCLE





Optimal accessibility for all users









## FitConcept Kft.

LIFE FITNESS Hungary and Romania



<u>kapcsolat@fitconcept.hu</u>



Mobil & WhatsApp +36 70 270 3703



<u>fitconcept.hu</u> <u>lifefitness.hu</u>