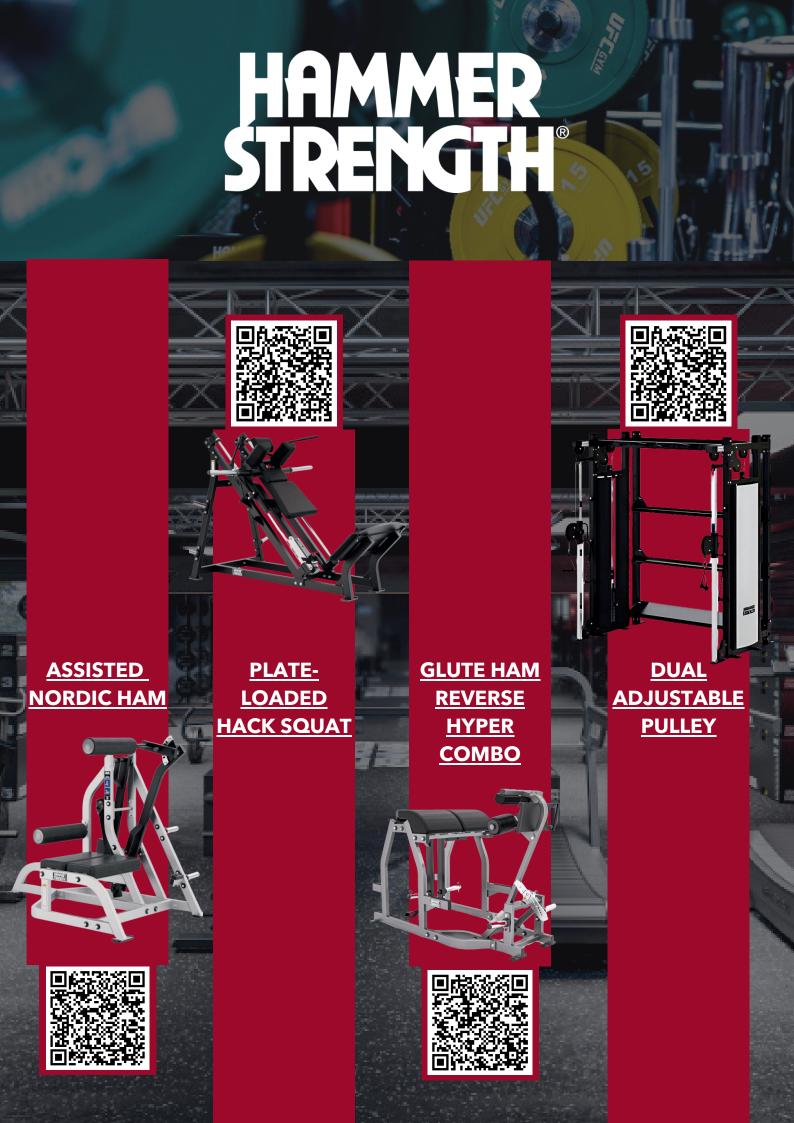

life Fitness









DUAL AXIS
CHEST PRESS





ARC LEG PRESS



ABDOMINAL ADVANCED











TORAL MOVEMENT

ELLIPTICAL TRAINER

It uses advanced biomechanical elliptical motion and incline adjustment to ensure natural movement and target specific muscle groups.







Feel the deck firmness change beneath your feet for an immersive, sensory experience.



## SYMBIO



A single bike that allows excercise both in and out of the saddle



## RECUMBENT CYCLE





Optimal accessibility for all users









## FitConcept Kft.

LIFE FITNESS Hungary and Romania



<u>kapcsolat@fitconcept.hu</u>



Mobil & WhatsApp +36 70 270 3703



<u>fitconcept.hu</u> <u>lifefitness.hu</u>