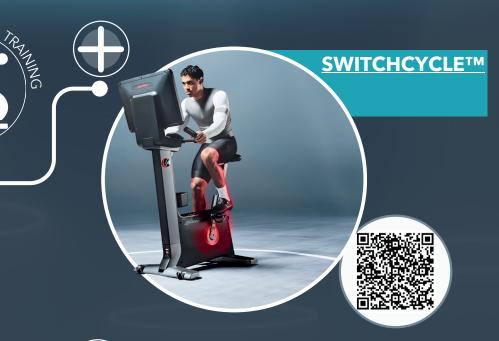

life Fitness









DUAL AXIS
CHEST PRESS





ARC LEG PRESS



ABDOMINAL ADVANCED











TORAL MOVEMENT

ELLIPTICAL TRAINER

It uses advanced biomechanical elliptical motion and incline adjustment to ensure natural movement and target specific muscle groups.







Feel the deck firmness change beneath your feet for an immersive, sensory experience.



## SYMBIO



A single bike that allows excercise both in and out of the saddle



## RECUMBENT CYCLE





Optimal accessibility for all users









## FitConcept Kft.

LIFE FITNESS Hungary and Romania



<u>kapcsolat@fitconcept.hu</u>



Mobil & WhatsApp +36 70 270 3703



<u>fitconcept.hu</u> <u>lifefitness.hu</u>