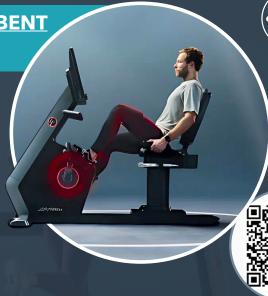

life Fitness









DUAL AXIS
CHEST PRESS





ARC LEG PRESS



ABDOMINAL ADVANCED











TORAL MOVEMENT

ELLIPTICAL TRAINER

It uses advanced biomechanical elliptical motion and incline adjustment to ensure natural movement and target specific muscle groups.







Feel the deck firmness change beneath your feet for an immersive, sensory experience.



## SYMBIO



A single bike that allows excercise both in and out of the saddle



## RECUMBENT CYCLE





Optimal accessibility for all users









## FitConcept Kft.

LIFE FITNESS Hungary and Romania



<u>kapcsolat@fitconcept.hu</u>



Mobil & WhatsApp +36 70 270 3703



<u>fitconcept.hu</u> <u>lifefitness.hu</u>