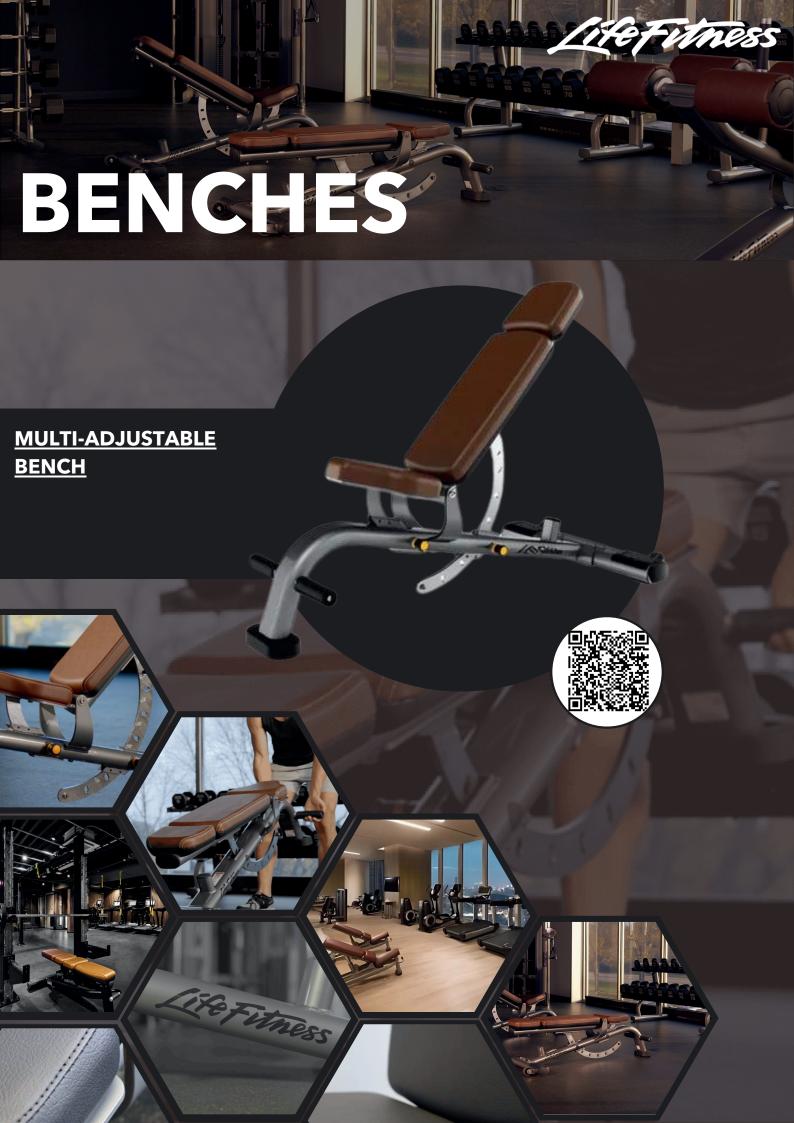

life Fitness









DUAL AXIS
CHEST PRESS





ARC LEG PRESS



ABDOMINAL ADVANCED











TORAL MOVEMENT

ELLIPTICAL TRAINER

It uses advanced biomechanical elliptical motion and incline adjustment to ensure natural movement and target specific muscle groups.







Feel the deck firmness change beneath your feet for an immersive, sensory experience.



## SYMBIO



A single bike that allows excercise both in and out of the saddle



## RECUMBENT CYCLE





Optimal accessibility for all users









## FitConcept Kft.

LIFE FITNESS Hungary and Romania



<u>kapcsolat@fitconcept.hu</u>



Mobil & WhatsApp +36 70 270 3703



<u>fitconcept.hu</u> <u>lifefitness.hu</u>