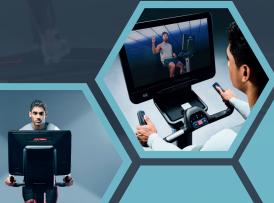

life Fitness









DUAL AXIS
CHEST PRESS





ARC LEG PRESS



ABDOMINAL ADVANCED











TORAL MOVEMENT

ELLIPTICAL TRAINER

It uses advanced biomechanical elliptical motion and incline adjustment to ensure natural movement and target specific muscle groups.







Feel the deck firmness change beneath your feet for an immersive, sensory experience.



## SYMBIO



A single bike that allows excercise both in and out of the saddle



## RECUMBENT CYCLE





Optimal accessibility for all users









## FitConcept Kft.

LIFE FITNESS Hungary and Romania



<u>kapcsolat@fitconcept.hu</u>



Mobil & WhatsApp +36 70 270 3703



<u>fitconcept.hu</u> <u>lifefitness.hu</u>