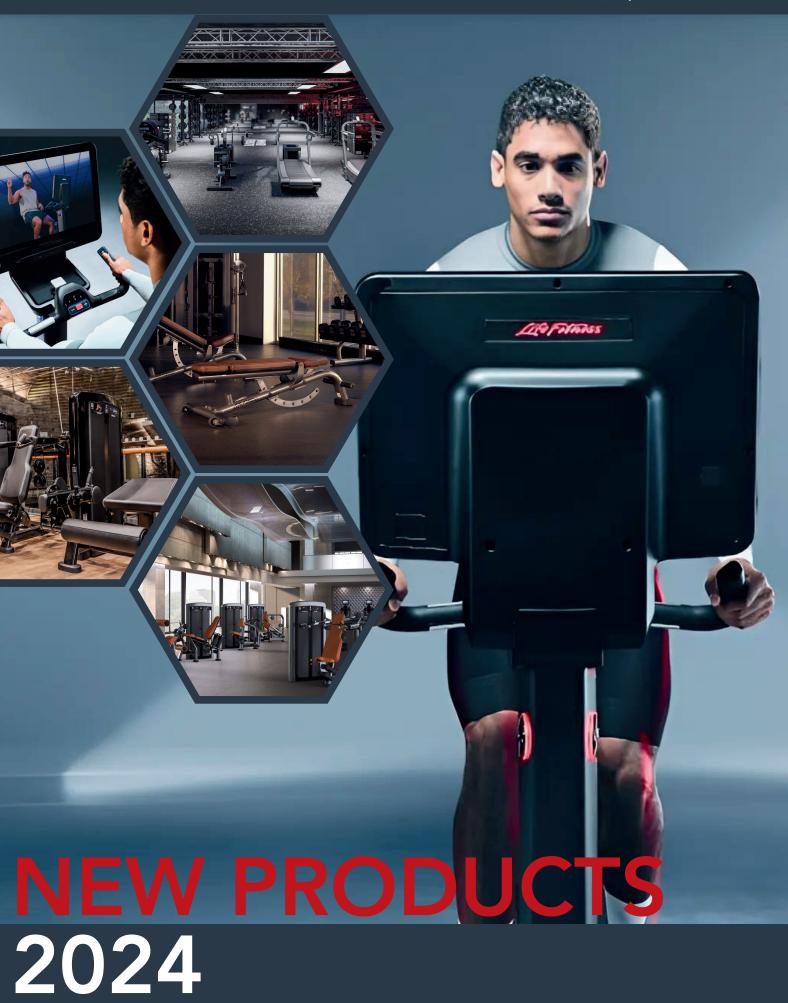

life Fitness

DUAL AXIS
CHEST PRESS

ARC LEG PRESS

ABDOMINAL ADVANCED

TORAL MOVEMENT

ELLIPTICAL TRAINER

It uses advanced biomechanical elliptical motion and incline adjustment to ensure natural movement and target specific muscle groups.