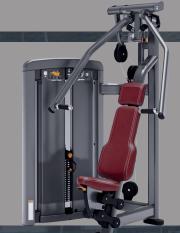

life Fitness









DUAL AXIS
CHEST PRESS





ARC LEG PRESS



ABDOMINAL ADVANCED











TORAL MOVEMENT

ELLIPTICAL TRAINER

It uses advanced biomechanical elliptical motion and incline adjustment to ensure natural movement and target specific muscle groups.







Feel the deck firmness change beneath your feet for an immersive, sensory experience.



## SYMBIO



A single bike that allows excercise both in and out of the saddle



## RECUMBENT CYCLE





Optimal accessibility for all users









## FitConcept Kft.

LIFE FITNESS Hungary and Romania



<u>kapcsolat@fitconcept.hu</u>



Mobil & WhatsApp +36 70 270 3703



<u>fitconcept.hu</u> <u>lifefitness.hu</u>