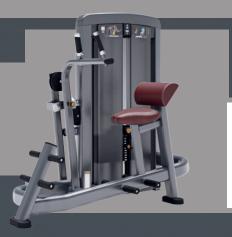

life Fitness

DUAL AXIS
CHEST PRESS

ARC LEG PRESS

ABDOMINAL ADVANCED

TORAL MOVEMENT

ELLIPTICAL TRAINER

It uses advanced biomechanical elliptical motion and incline adjustment to ensure natural movement and target specific muscle groups.